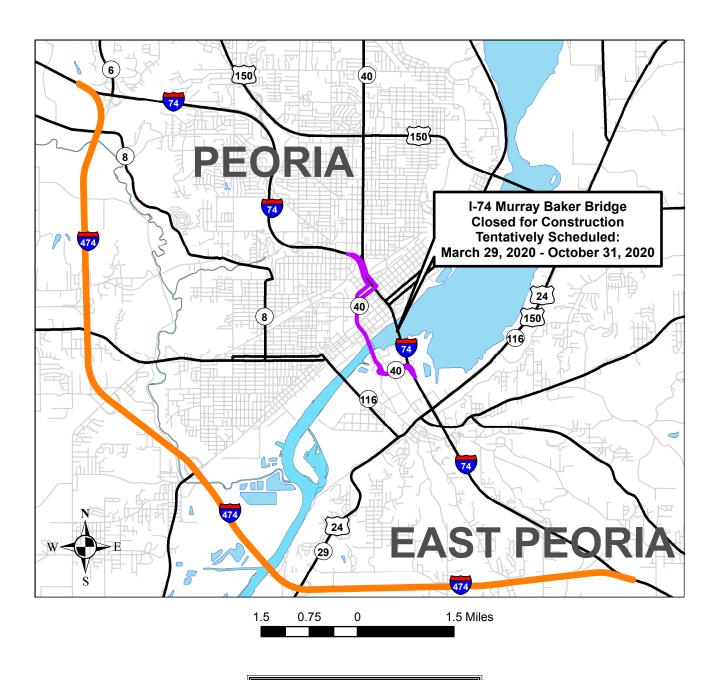

## **I-74 Detour Routes**

## **LEGEND**Detour on IL Route 40 for local traffic Detour on I-474 for through traffic

In preparing these maps, constraints of scale, data, time, and personnel required the generalization and extrapolation of features and boundaries which have not been field checked. The base data sets can include data from other sources including the Department of Revenue, Illinois State Geological Survey, and the Illinois State Water Survey. These maps may not be used to determine any boundary or the location of monuments, railroads, roads, streets with any precision. The boundaries and locations on these maps are only representations of APPROXIMATE locations and boundaries. For more detailed information regardingly the data included with each all included with each gial data layer. The Illinois Department of Transportation and the State of Illinois hereby give notice to all users that these maps and the data included hereon, lack the accuracy required for site-specific uses. Since all boundaries and all data are based on information derived from mitiglies sources within and outside the Illinois Department of Transportation, the Department of Transportation and the State of Illinois hereby give notice to all users that these maps and the data included with each control of the product in the product State (and a regarding the accuracy of these maps and the data included with each of this product, if the product's fitness for any particular purpose or use.